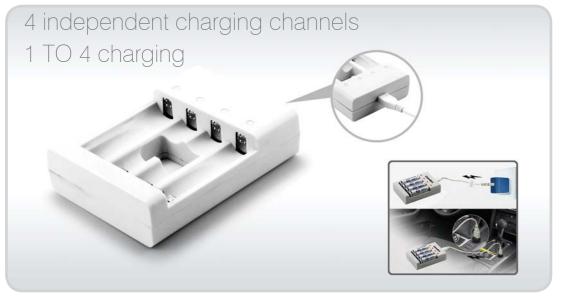

## Model No.:BC-0807S

BC0807S USB Battery Charger is designed to charge 1 to 4pcs Ni-Mh/Ni-Cd AA/AAA rechargeable batteries overnight. The 4 independent charging channels are allowed to use respectively or with optional combination, AA and AAA batteries can be charged in each channel.

#### **Main Features**

- Charging Function: 4 independent charging channels allowing to use respectively or with optional combination
- Reverse Polarity Protection: Specially designed compartment to prevent incorrect batteries polarity connection, protecting both charger and batteries
- LED Indicators: 4 Red LED constantly on when charging