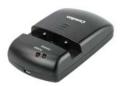

er and batteries
- LED Indicators: 4 Red LED constantly on when charging

#### **Specifications**

Colors

White

Input voltage: 5V ---- 1A Output voltage: 4 x 1.4V Charging current: AA: 200mA AAA: 100mA

### Appr. Charging Time\*

| Type of Battery   | Charging time |
|-------------------|---------------|
| Ni-MH AA 2700mAh  | 17h           |
| Ni-MH AA 2300mAh  | 15h           |
| Ni-MH AA 2000mAh  | 14h           |
| Ni-MH AAA 1100mAh | 14h           |
| Ni-MH AAA 800mAh  | 11h           |
| Ni-Cd AA 1000mAh  | 6.5h          |
| Ni-Cd AAA 300mAh  | 3.5h          |

\*The charging time varies according to different batteries. For a more complete listing please visit www.camelionbattery.com





BC-0807S

Accessory:



Micro USB Cable (L:50CM)





Mini USB Battery Charger

#### LBC-313



Universal Battery Charger

#### LBC-312



Universal Battery Charger

## Available Now

Contact us: info@camelionbattery.com www.camelionbattery.com Pictures are for illustrative purposes only and may differ slightly from the actual product. Camelion Product development may require changes without notice.