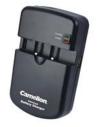

D constantly on when charging

#### **Specifications**

Colors

White

Input voltage: 5V ---- 1A Output voltage: 4 x 1.4V Charging current: AA: 200mA AAA: 100mA

### Appr. Charging Time\*

| Type of Battery   | Charging time |
|-------------------|---------------|
| Ni-MH AA 2700mAh  | 17h           |
| Ni-MH AA 2300mAh  | 15h           |
| Ni-MH AA 2000mAh  | 14h           |
| Ni-MH AAA 1100mAh | 14h           |
| Ni-MH AAA 800mAh  | 11h           |
| Ni-Cd AA 1000mAh  | 6.5h          |
| Ni-Cd AAA 300mAh  | 3.5h          |

\*The charging time varies according to different batteries. For a more complete listing please visit www.camelionbattery.com





BC-0807S

Accessory:



Micro USB Cable (L:50CM)





Mini USB Battery Charger

#### LBC-313



Universal Battery Charger

#### LBC-312



Universal Battery Charger

## Available Now

Contact us: info@camelionbattery.com www.camelionbattery.com Pictures are for illustrative purposes only and may differ slightly from the actual product. Camelion Product development may require changes without notice.