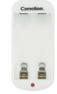

## Model No.:BC-0807S

BC0807S USB Battery Charger is designed to charge 1 to 4pcs Ni-Mh/Ni-Cd AA/AAA rechargeable batteries overnight. The 4 independent charging channels are allowed to use respectively or with optional combination, AA and AAA batteries can be charged in each channel.

#### **Main Features**

- Charging Function: 4 independent charging channels allowing to use respectively or with optional combination
- Reverse Polarity Protection: Specially designed compartment to prevent incorrect batteries polarity connection, protecting both charger and batteries
- LED Indicators: 4 Red LED constantly on when charging

#### **Specifications**

Colors

White

Input voltage: 5V ---- 1A Output voltage: 4 x 1.4V Charging current: AA: 200mA AAA: 100mA